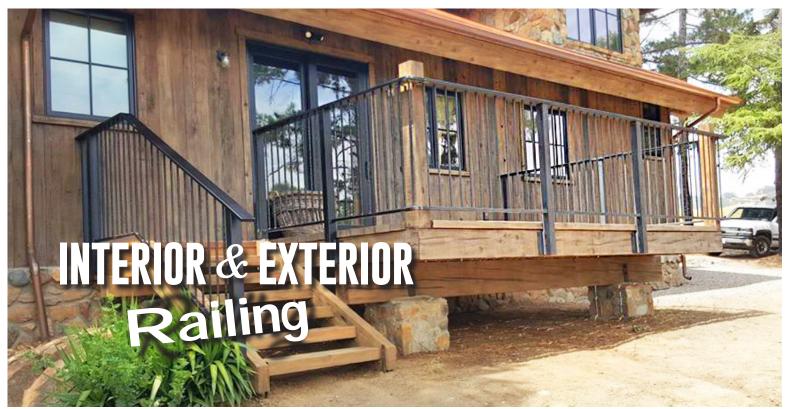

760.908.3716

OROSORNAMENTALIRON.COM

Oro's Ornamental Iron offers custom designed indoor and outdoor wrought iron railings with bowed, curved, twisted or straight balusters or spindles.

Expertly fabricated and finished to your selected design and specifications. Installed by superior craftsman, Providing you with high quality custom Iron Railing with long life and low maintenance.