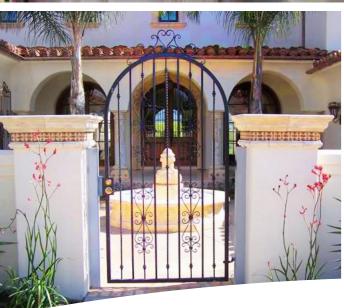

### WROUGHT I ron Doors

Exclusive custom wrought iron doors. Choose from our extensive design collection or let us assist you increating a unique design of your own.

All of our metal, steel and wrought iron entry gates are custom fabricated to your specifications and ensure the perfect design and fit.

Oro's Ornamental Iron Designs, Creates and Installs unforgettable ornamental home doors, bringing ellegance & prestige.