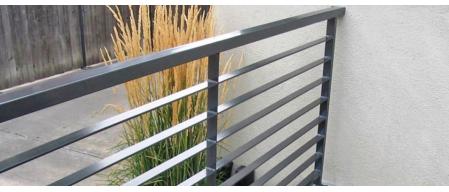

760.908.3716

OROSORNAMENTALIRON.COM

Oro's Ornamental Iron offers custom designed indoor and outdoor wrought iron railings with bowed, curved, twisted or straight balusters or spindles.

Expertly fabricated and finished to your selected design and specifications. Installed by superior craftsman, Providing you with high quality custom Iron Railing with long life and low maintenance.

**CALL US TODAY 760.908.3716** 

VISIT US ONLINE > OROSORNAMENTALIRON.COM